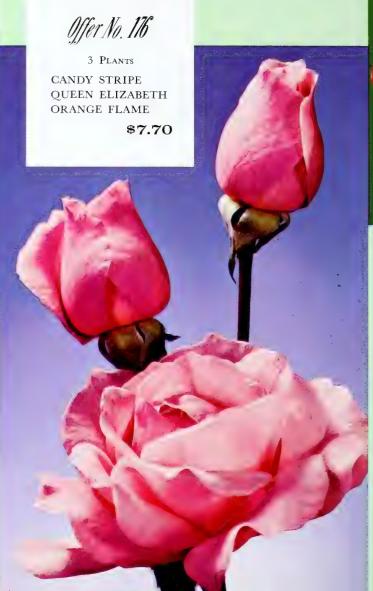

h stripes and streaks at random in off-white and light pink running through the inside of the petals. The solid but well-pointed buds open to 6-inch blooms containing 60 to 65 gaily striped petals. The plant is quite tall, strongly upright and has fine growing strength. Foliage is a very striking medium green.

\$3 ea.—3 or more, \$2.65 ea.

Queen Elizabeth (right) Grandi-

flora. (Lammerts.) Plant Pat. 1259. This excellent pink is simply perfect in form, substance and color. It is the best pink Grandiflora rose. It's light in tone, but solid, evenly distributed and fine textured. Buds are medium length, opening into beautifully shaped flowers which are produced freely all season long. Large, glossy, very heavy leaves cover the tall, upright plant well.

**\$3 ea.**—3 or more, \$2.65 ea.





Mange Flame Hybrid Tea. (The House of Meilland.) Plant Pat. 2141. One of the most eye-catching colors ever introduced . . . a smoky orange-scarlet, flamelike and irresistibly attractive. Well-pointed buds open to large, high-centered flowers of good form. Tall grower with rich green foliage and a strong, pleasing fragrance.

\$2.75 ea.—3 or more, \$2.40 ea.

# Surprise Package

We will send you 6 No. 1 grade, 2-year-old, field-grown Star Roses for only \$8.95, our choice of kinds—a saving of at least \$3. All will be different Hybrid Teas, all carrying the Star Rose Guarantee.

### 6 Roses ... Our Selection
Only \$8.95

# 24 MORE, BEAUTIFUL STAR ROSES

ALLEGRO. Hybrid Tea. (The House of Meilland.) Plant Pat. 2358. A gay orange-red with subdued traces of pink. Large. high-centered flowe